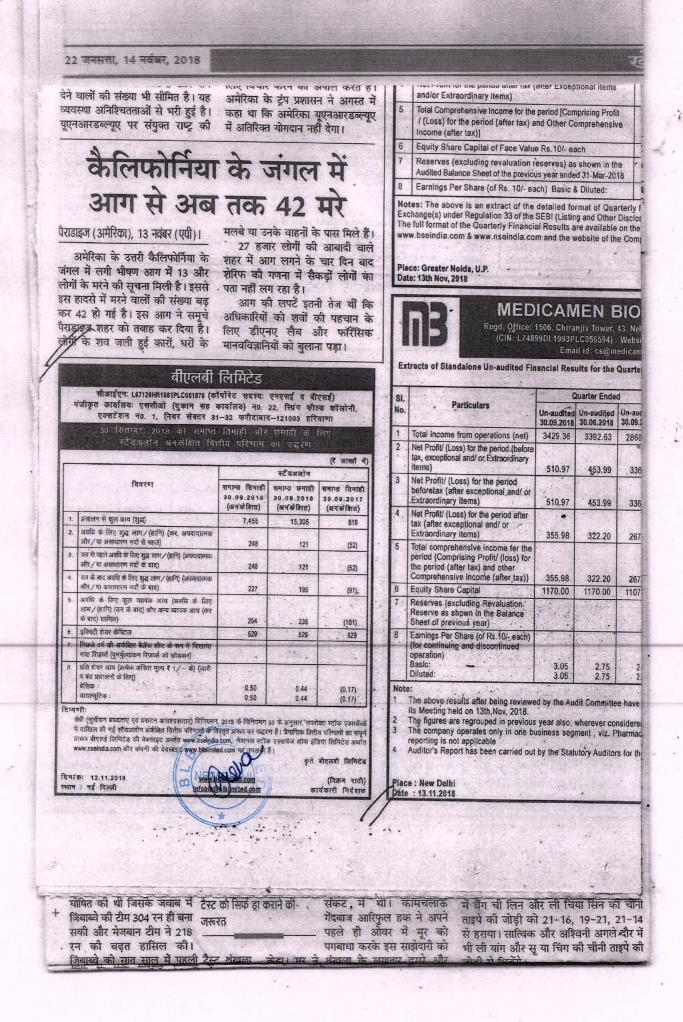

## **BLB** Limited

CIN: L67120HR1981PLC051078 (Corporate Member: NSE & BSE) Registered Office: SCO (Shop Cum Office) No. 22, Spring Field Colony, Extension No. 1, Near Sector 31-32 Farldabad-121003, Haryana EXTRACT OF STANDALONE ÚNAUDITED FINANCIAL RESULTS FOR THE QUARTER AND

HALF YEAR ENDED 30TH SEPTEMBER, 2011

| Particulars |                                                                                                                                                 | Standalone                                       |                                                    |                                                  |  |
|-------------|-------------------------------------------------------------------------------------------------------------------------------------------------|--------------------------------------------------|----------------------------------------------------|--------------------------------------------------|--|
|             |                                                                                                                                                 | Quarter<br>Ended on<br>30.09.2018<br>(Unaudited) | Half Year<br>Ended on<br>30,09.2018<br>(Unaudited) | Quarter<br>Ended on<br>30.09.2017<br>(Unaudited) |  |
|             | Total Income from operation (net)                                                                                                               | 7,455                                            | 15,305                                             | 816                                              |  |
|             | Net Profit / (Loss) for the period (before Tax,<br>Exceptional and/or Extraordinary items)                                                      | 248                                              | 121                                                | (52)                                             |  |
|             | Nat Profit / (Loss) for the period before Tax<br>(after Exceptional and/or Extraordinary Items)                                                 | 248                                              | 121                                                | (52)                                             |  |
|             | Net Profit / (Loss) for the period after Tax (after<br>Exceptional and/or Extraordinary items)                                                  | 227                                              | 195,                                               | (91)                                             |  |
|             | Total Comprehensive Income for the period<br>(Comprising Prolit/(Loss) for the period (after tax)<br>and other Comprehensive Income (after tax) | 264                                              | 235                                                | * (101)                                          |  |
|             | Equity Share Capital                                                                                                                            | 529                                              | 529                                                | 529                                              |  |
|             | Reserves (excluding Revaluation Reserve) as shown in the Audited Balance Sheet of the previous year                                             |                                                  | 1                                                  |                                                  |  |
|             | Earnings Per Share(of FV ₹ 1/- each) (for<br>continuing and discontinued operations)<br>Basic<br>Diuted                                         | 0.50                                             | 0.44                                               | (0.17)                                           |  |

The above is an extract of the detailed format of Standalone Audited Financial Results filed with the Stock Exchanges under Regulation 33 of the SEBI (Listing Obligations and Disclosure Regulations, Regulations, 2015. The full format of the quarterly financial results is available on the website of BSE Limited i.e. www.bseindia.com, National Secol, Exchange of India Ltd. i.e. website www.nseindia.com and company's website www.biblin For BLB Limited

Date : 13.11.2018 Place: New Delhi

(₹ in Lakhs)

(Vikram Rathi) Executive Director

25